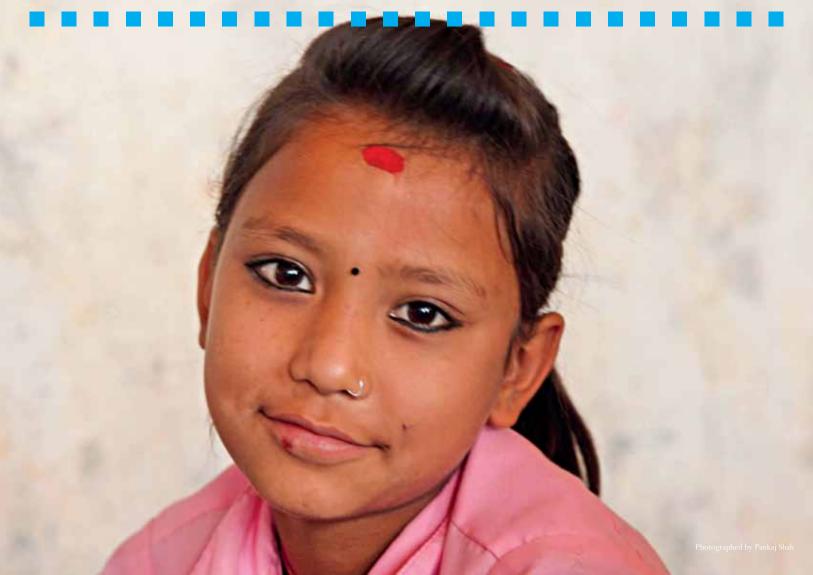

http://futurevillagesociety.weebly.com/index.html

-Korin Yong, Singapore, November 2012 & October 2013 volunteer

"Going back to my own country to give back what I can was a great experience. I could relate and understand them much better as had lived half of my life in Nepal. I look forward to visiting the projects again in the future and provide help and support." – Pankaj Shah, Nepal, April 2013 volunteer