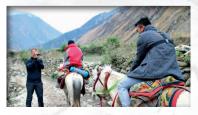

At the age of 5 or 6 these children are collected together. They are frightened and excited in equal parts. With adult guides they first walk and then ride and then walk again for more than two weeks. This walk involved climbing in some parts over mountains that are more than five and half thousand meters high. There are no roads to follow — only tracks that have been used by shepherds and other villagers for more than a thousand years.

Along the way these children and their adult guides sleep in caves and they carry their own food and their meager possessions. After fourteen days of walking, and as they got closer to Kathmandu - they were able to catch local buses. Finally, after nearly four weeks of travel - these tired and scared children arrive at the Snowland School. Here older children - also from the Dolpa — and all of who had made the same journey when they were the