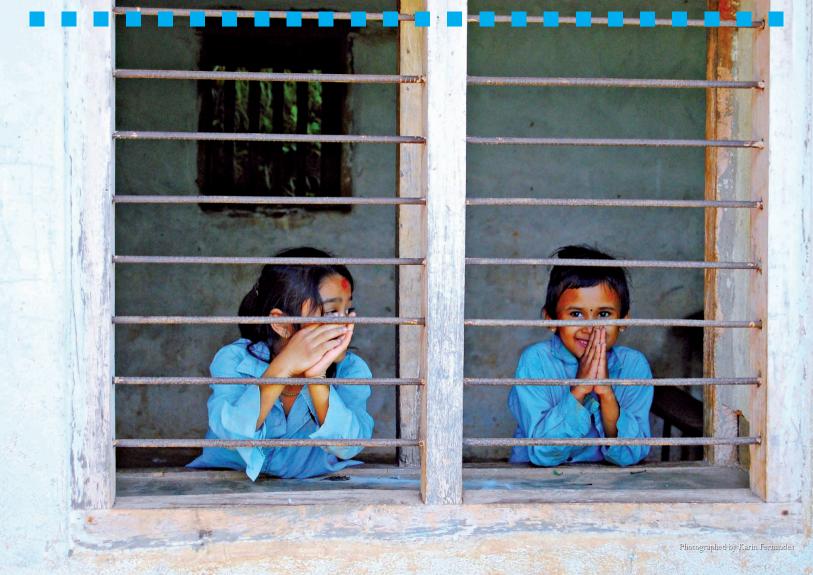

### The Foundation

The Future Village Foundation was established in 2010 to support the education of impoverished children in rural Nepal.

It was started by 7 volunteers from Barclays to conduct English teaching volunteering in a remote mountain village in Nepal, then co-founded by Peter Hepenstall and Jessie Lai as NGO registered in Australia. The foundation's aims are:

- Provide basic education to children in rural Nepal.
- Provide clean energy and improve infrastructure
- Improve health and sanitation conditions

- Organized 12 group volunteering trips with more than 100 volunteers from 20+ different countries.
- Supported 3 local projects to make long term life impact
- Conducted English teaching and activities to about 300 students in regular visits
- Provided scholarship to 20 students, each receives 5 year basic education sponsorship
- Provided scholarship to 5 orphans, each receives 3 year education sponsorship
- Funded teacher salary for 5 teachers in 2 projects and provided stationery to schools
- Funded the construction of 2 new classrooms and 4 school toilets, set up library and books donation
- Installed solar panels in local education center and schools to provide lighting and clean energy
- Provided free dental service to 700 children and villagers by collaborating with oversea dentist volunteers and local dental NGO. Sponsored toilet building to 5 local families.
- Sponsored Year 10 Snowland school students to visit home in Himalaya mountains after 10 years not seeing families.
- Commenced Youth Development Program to 50 Junior College students to improve financial skills and employability.