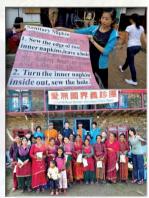

### Sanitary Napkin Workshop - Oct 2013

In rural Nepal or India, most village women use cloth pieces or nothing at all during menstruation as they cannot afford sanitary pads. This could cause infections leading to cervical cancer. It is a delicate and neglected issue as these women tend to shy away from it due to the conservative mindset. This changed thanks to the Mountain Mobile Medical Team from Taiwan who shared their training experiences and sponsored the washable sanitary napkin made from cloth and locally available materials.

In Oct 2013, along with our free dental service, the local project contacts managed to gather local women to attend the Sanitary Napkin Workshop. Our volunteers conducted training with local women and older female students in 3 local project areas. To extend the training to women in remote areas, Year 10 Snowland students will undertake the assignment to teach their villagers when they return home in Himalaya mountains for a visit.