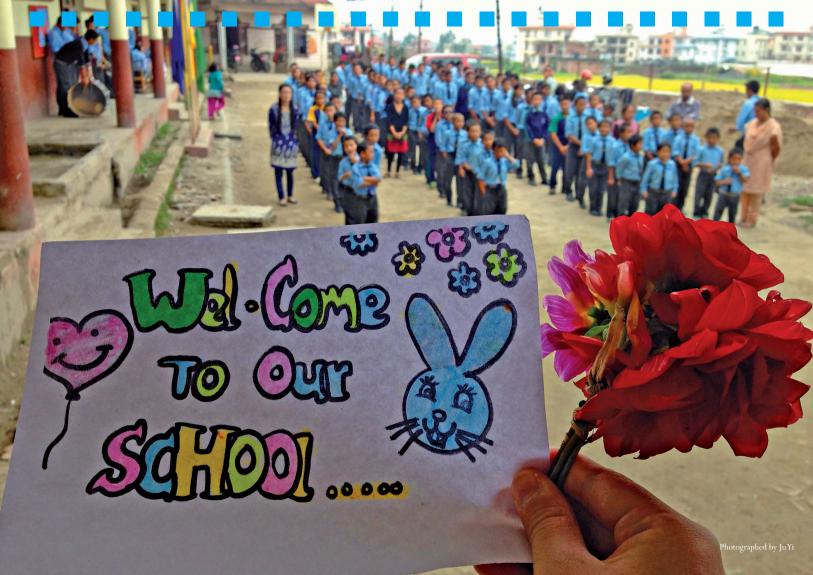

### The Foundation

The Future Village Foundation was established in 2010 to support the education of impoverished children in rural Nepal.

It was started by 7 volunteers from Barclays to conduct English teaching volunteering in a remote mountain village in Nepal, then co-founded by Peter Hepenstall and Jessie Lai as NGO registered in Australia. The foundation's aims are:

- Provide basic education to children in rural Nepal.
- Provide clean energy and improve infrastructure
- Improve health and sanitation conditions

- Organized 12 group volunteering trips with more than 100 volunteers from 20+ different countries.
- Supported 3 local projects to make long term life impact
- Conducted English teaching and activities to about 300 students in regular visits
- Provided scholarship to 20 students, each receives 5 year basic education sponsorship
- Provided scholarship to 5 orphans, each receives 3 year education sponsorship
- Funded teacher salary for 5 teachers in 2 projects and provided stationery to schools
- Funded the construction of 2 new classrooms and 4 school toilets, set up library and books donation
- Installed solar panels in local education center and schools to provide lighting and clean energy
- Provided free dental service to 700 children and villagers by collaborating with oversea dentist volunteers and local dental NGO. Sponsored toilet building to 5 local families.
- Sponsored Year 10 Snowland school students to visit home in Himalaya mountains after 10 years not seeing families.
- Commenced Youth Development Program to 50 Junior College students to improve financial skills and employability.