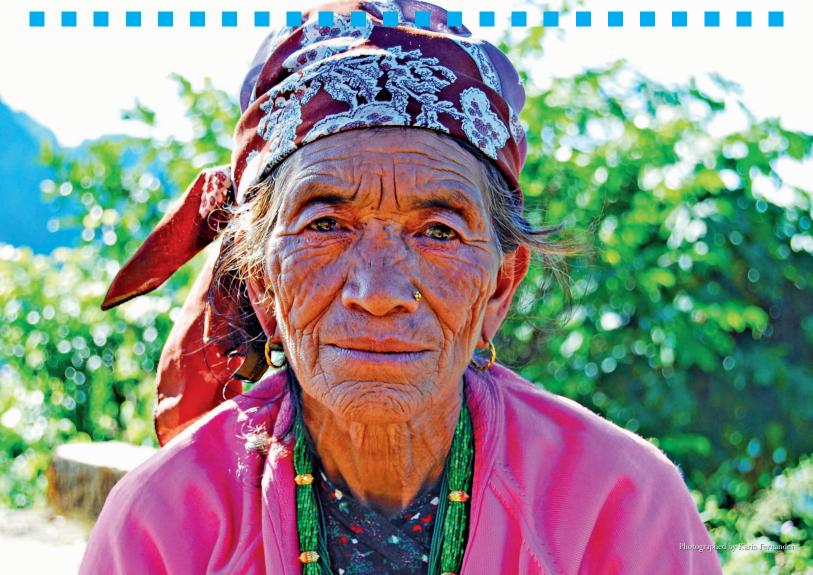

### The Foundation

The Future Village Foundation was established in 2010 to support the education of impoverished children in rural Nepal.

It was started by 7 volunteers from Barclays to conduct English teaching volunteering in a remote mountain village in Nepal, then co-founded by Peter Hepenstall and Jessie Lai as NGO registered in Australia. The foundation's aims are: