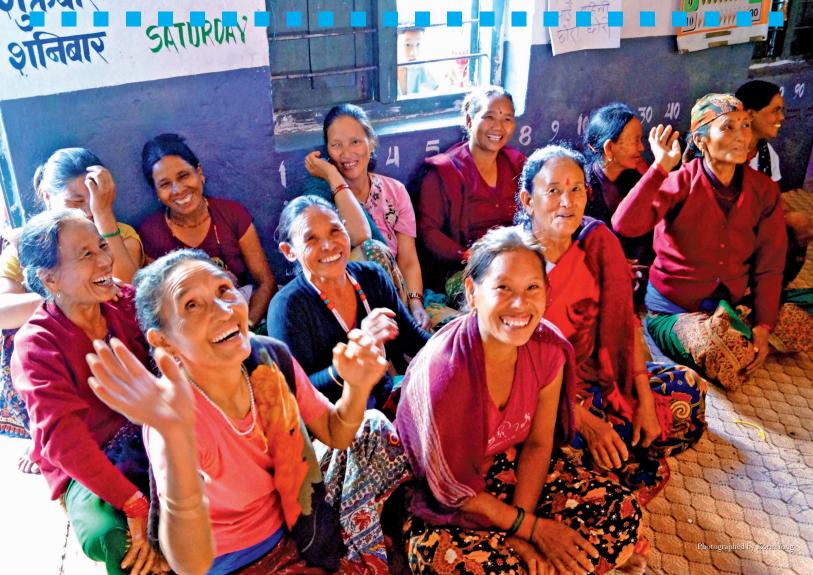

### Sanitary Napkin Workshop - Oct 2013

In rural Nepal or India, most village women use cloth pieces or nothing at all during menstruation as they cannot afford sanitary pads. This could cause infections leading to cervical cancer. It is a delicate and neglected issue as these women tend to shy away from it due to the conservative mindset. This changed thanks to the Mountain Mobile Medical Team from Taiwan who shared their training experiences and sponsored the washable sanitary napkin made from cloth and locally available materials.

In Oct 2013, along with our free dental service, the local project contacts managed to gather local women to attend the Sanitary Napkin Workshop. Our volunteers conducted training with local women and older female students in 3 local project areas. To extend the training to women in remote areas, Year 10 Snowland students will undertake the assignment to teach their villagers when they return home in Himalaya mountains for a visit.