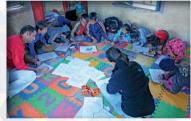

In Oct 2013, along with our free dental service, the local project contacts managed to gather local women to attend the Sanitary Napkin Workshop. Our volunteers conducted training with local women and older female students in 3 local project areas. To extend the training to women in remote areas, Year 10 Snowland students will undertake the assignment to teach their villagers when they return home in Himalaya mountains for a visit.