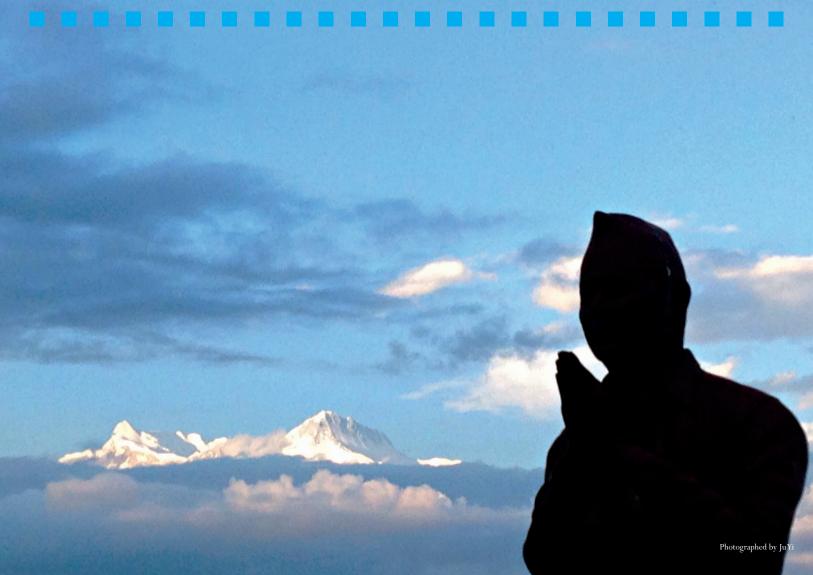

## Going Home – The Long Way Home

The children of the Snowland School come from the Dolpa And Mustang regions of far western Nepal—near the border with Tibet. The Dolpa is a very secluded and isolated part of the country that is of such a high altitude that the mountain slopes are constantly covered in snow. There are no accurate numbers of the occupants of the Dolpa and the upper Dolpa regions however it is estimated that no more than 15,000 people reside there. The sole purpose of the children going to Kathmandu is to get an education.

At the age of 5 or 6 these children are collected together. They are frightened and excited in equal parts. With adult guides they first walk and then ride and then walk again for more than two weeks. This walk involved climbing in some parts over mountains that are more than five and half thousand meters high. There are no roads to follow — only tracks that have been used by shepherds and other villagers for more than a thousand years.