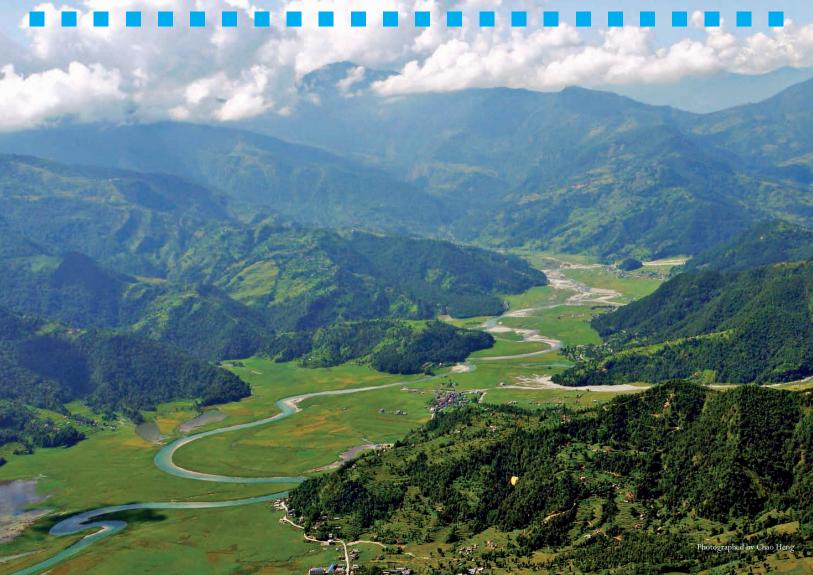

### The Foundation

The Future Village Foundation was established in 2010 to support the education of impoverished children in rural Nepal.

It was started by 7 volunteers from Barclays to conduct English teaching volunteering in a remote mountain village in Nepal, then co-founded by Peter Hepenstall and Jessie Lai as NGO registered in Australia. The foundation's aims are: