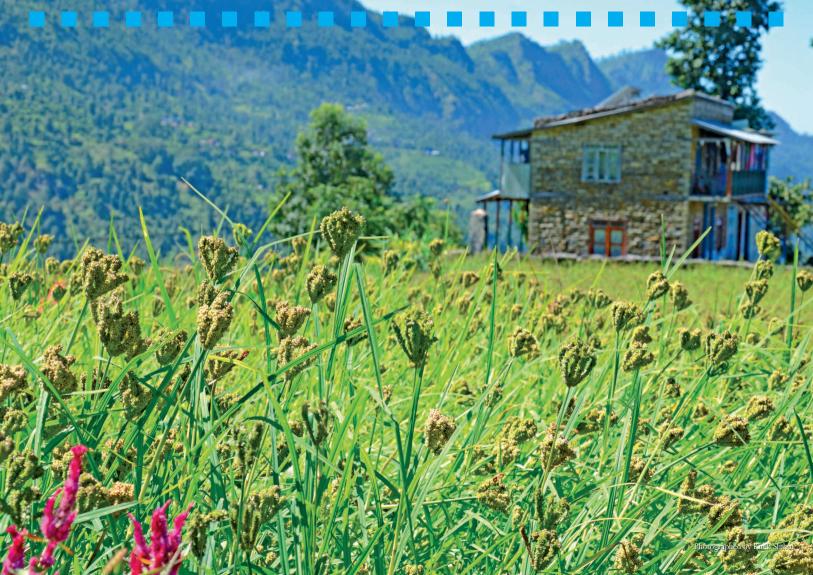

## Going Home – The Long Way Home

The children of the Snowland School come from the Dolpa And Mustang regions of far western Nepal—near the border with Tibet. The Dolpa is a very secluded and isolated part of the country that is of such a high altitude that the mountain slopes are constantly covered in snow. There are no accurate numbers of the occupants of the Dolpa and the upper Dolpa regions however it is estimated that no more than 15,000 people reside there. The sole purpose of the children going to Kathmandu is to get an education.