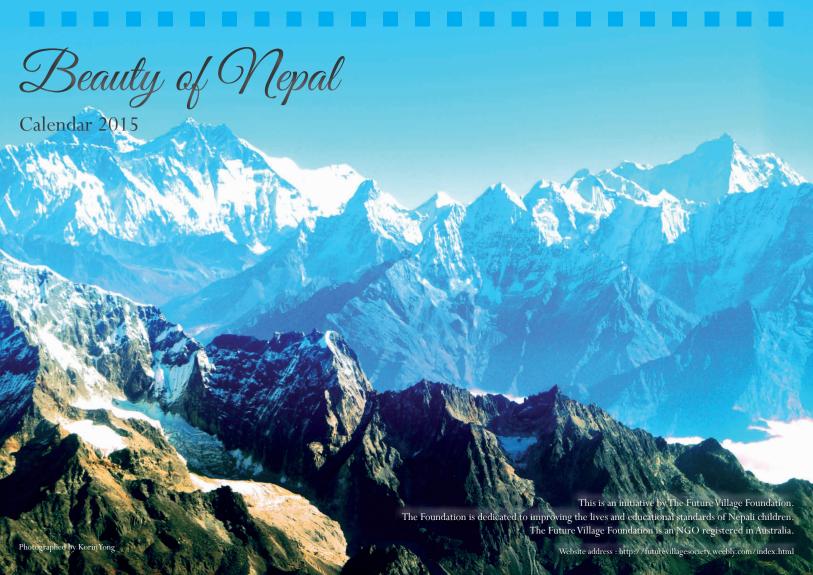

### The Foundation

The Future Village Foundation was established in 2010 to support the education of impoverished children in rural Nepal.

It was started by 7 volunteers from Barclays to conduct English teaching volunteering in a remote mountain village in Nepal, then co-founded by Peter Hepenstall and Jessie Lai as NGO registered in Australia. The foundation's aims are: