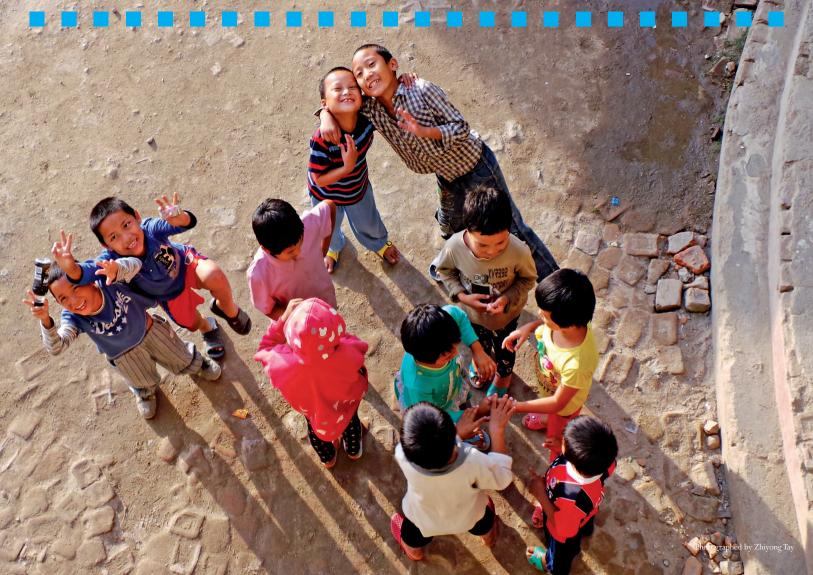

## Going Home – The Long Way Home

The children of the Snowland School come from the Dolpa And Mustang regions of far western Nepal—near the border with Tibet. The Dolpa is a very secluded and isolated part of the country that is of such a high altitude that the mountain slopes are constantly covered in snow. There are no accurate numbers of the occupants of the Dolpa and the upper Dolpa regions however it is estimated that no more than 15,000 people reside there. The sole purpose of the children going to Kathmandu is to get an education.

At the age of 5 or 6 these children are collected together. They are frightened and excited in equal parts. With adult guides they first walk and then ride and then walk again for more than two weeks. This walk involved climbing in some parts over mountains that are more than five and half thousand meters high. There are no roads to follow — only tracks that have been used by shepherds and other villagers for more than a thousand years.